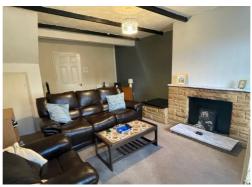

### **Entrance Vestibule**

With upvc double glazed Entry door

**Lounge/Diner** 19' 3" x 13' 0" (5.86m x 3.96m)

With upvc double glazed window to the rear elevation and a feature fireplace.

**Kitchen** 7' 5" x 6' 6" (2.26m x 1.98m)