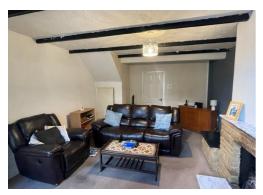

### **Entrance Vestibule**

With upvc double glazed Entry door

**Lounge/Diner** 19' 3" x 13' 0" (5.86m x 3.96m)

With upvc double glazed window to the rear elevation and a feature fireplace.

**Kitchen** 7' 5" x 6' 6" (2.26m x 1.98m)