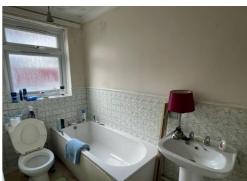

**Bathroom/wc** 9' 10" x 4' 7" (2.99m x 1.40m)

With upvc double glazed window to the rear elevation, white suite with panelled bath, pedestal wash hand basin and low level wc. Decorated with tiled surrounds.