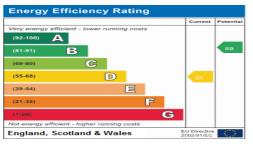

on, fitted with a range of wall and floor mounted units, laminated working surfaces, stainless steel sink unit, cooker point and plumbing for washing machine.

**Bathroom/wc** 9' 10" x 4' 7" (2.99m x 1.40m)

With upvc double glazed window to the rear elevation, white suite with panelled bath, pedestal wash hand basin and low level wc. Decorated with tiled surrounds.

#### Landing

With access to loft space and all first floor rooms.

**Bedroom One** 13' 0" x 10' 0" (3.96m x 3.05m)

With upvc double glazed window to the front elevation.

**Bedroom Two** 9' 9" x 8' 11" (2.97m x 2.72m)

ith upvc double glazed window to the rear elevation and built in storage cupboard containing combi boiler.

#### **Externally**

To the rear of the property there is an enclosed yard with gated access.