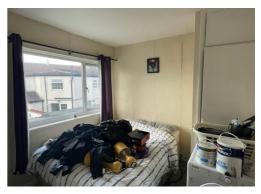

#### Landing

With access to loft space and all first floor rooms.

**Bedroom One** 13' 0" x 10' 0" (3.96m x 3.05m)

With upvc double glazed window to the front elevation.

**Bedroom Two** 9' 9" x 8' 11" (2.97m x 2.72m)

ith upvc double glazed window to the rear elevation and built in storage cupboard containing combi boiler.