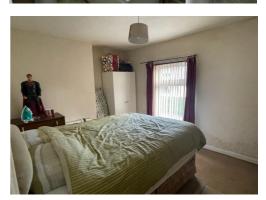

#### Landing

With access to loft space and all first floor rooms.

**Bedroom One** 13' 0" x 10' 0" (3.96m x 3.05m)

With upvc double glazed window to the front elevation.

**Bedroom Two** 9' 9" x 8' 11" (2.97m x 2.72m)