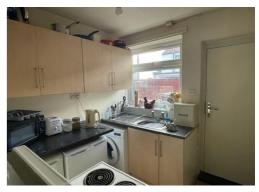

### **Entrance Vestibule**

With upvc double glazed Entry door

**Lounge/Diner** 19' 3" x 13' 0" (5.86m x 3.96m)

With upvc double glazed window to the rear elevation and a feature fireplace.

**Kitchen** 7' 5" x 6' 6" (2.26m x 1.98m)

With upvc double glazed window to the rear elevation, fitted with a range of wall and floor mounted units, laminated working surfaces, stainless steel sink unit, cooker point and plumbing for washing machine.